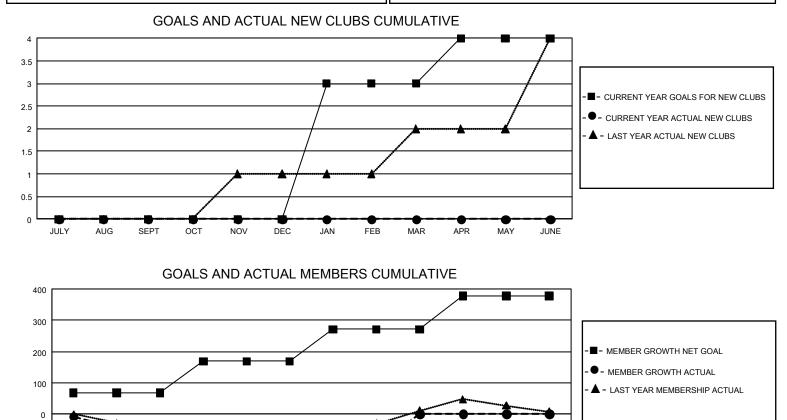

## GMT MONTHLY MEMBERSHIP PROGRESS REPORT

GMT Constitutional Area 2, Group C

REPORT DOES NOT INCLUDE CLUBS IN UNDISTRICTED AREAS.

| Clubs         |               |             |               | Members               |                       |                         |                                                    |  |  |
|---------------|---------------|-------------|---------------|-----------------------|-----------------------|-------------------------|----------------------------------------------------|--|--|
|               | RESULTS FOR   | R 2019-2020 |               | RESULTS FOR 2019-2020 |                       |                         |                                                    |  |  |
| QUARTER       | NEW CLUB GOAL | NEW CLUBS   | DROPPED CLUBS | QUARTER MEMB          | ER GROWTH NET<br>GOAL | MEMBER GROWTH<br>ACTUAL | DROPPED<br>MEMBERS ACTUAL<br>(including transfers) |  |  |
| JULY/AUG/SEPT | 0             | 0           | 2             | JULY/AUG/SEPT         | 201                   | 29                      | 101                                                |  |  |
| OCT/NOV/DEC   | 0             | 0           | 1             | OCT/NOV/DEC           | 306                   | 87                      | 139                                                |  |  |
| JAN/FEB/MAR   | 9             | 0           | 0             | JAN/FEB/MAR           | 306                   | 87                      | 29                                                 |  |  |
| APR/MAY/JUNE  | 3             | 0           | 0             | APR/MAY/JUNE          | 321                   | 0                       | 0                                                  |  |  |